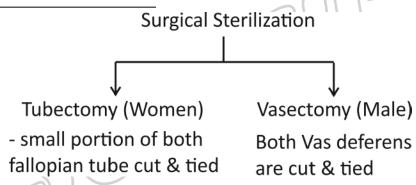

eeks after delivery.
  - The delay in oxarian cycle for 6 months during foreast feeding called lactation Amenorhia.
  - Suppressing release of GnRH (Gonadotropin Releaning term)



#### 2. Barrier Method

- a) Chemical barrier
  - Foaming tablets, melting suppositonis, jellies & creams
- b) Meshanical Barrier
  - Can doms to prevent entry of ejaculated semen into female reproductive tract.
  - Diaphragms, cervical caps & vaults for female
- c) Hormonal barrier
  - Oral contraceptives Eg. Saheli
  - Inhibits Secretiln of FSH & LH hormones
- d) Intrauterine devices (IUD's)
  - Inserted by medical experts in Uterus
  - Copper releasing IUD's, Hormone releasing IUD's & non mediated IUD's
  - 95 to 99% success rate
  - Remain in uterus for 5 to 10 ups.

#### 3. Permanent Birth Control Methods



# **Medical Termination of Pregnancy (MTP)**

 Voluntary (Intertional termination of pregnancy in a non surgical / Non Invasive way.

Riskiness

- a. Extremely safe upto 12 weeks (1st trimester)
- b. No impact on womens fertility
- c. Abortion during 2nd trimester Foetus becomes intimately associated with maternal tissue risky

# **Legal Aspect**

- a. GOI legalized MTP in 1971
- b. Restrictions Sex discrimination & Illegal female foeticides.

### Impact

- a. MTP by unqualified quartes uns afe & fatal
- b. MTP of 1st conception may have serious psychological consequences.