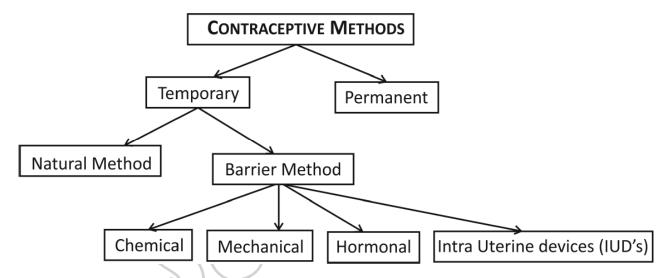

# 3. Birth Control Methods & Medical termination of Pregnancy

- "Birth Control - Voluntary use of contraceptive procedure to prevent fertilization or prevent Implanation of fertilized egg in Uterus".

# 1. Natural Method: Prevent meeting of sperm with occum

- a) Periodic Abstienence / Rhythm Method:
  - Ovulation occurs at 14th day of mentural cycle
  - Occum services for 2 days.
  - Sperm remains a live for 72 yrs hours
  - Avoid coitus during that period.
- b) Continuous abstinence
  - Not to have coitus for a definite period
- c) Coitus Interrupts
  - Withdrawing penis before ejaculation
- d) Location amenortiea
  - Menstural cycle resumes 6 to 8 weeks after delivery.
  - The delay in oxarian cycle for 6 months during foreast feeding called lactation Amenorhia.
  - Suppressing release of GnRH (Gonadotropin Releaning term)

#### 2. Barrier Method

- a) Chemical barrier
  - Foaming tablets, melting suppositonis, jellies & creams
- b) Meshanical Barrier
  - Can doms to prevent entry of ejaculated semen into female reproductive tract.
  - Diaphragms, cervical caps & vaults for female
- c) Hormonal barrier
  - Oral contraceptives Eg. Saheli
  - Inhibits Secretiln of FSH & LH hormones
- d) Intrauterine devices (IUD's)
  - Inserted by medical experts in Uterus
  - Copper releasing IUD's, Hormone releasing IUD's & non mediated IUD's
  - 95 to 99% success rate
  - Remain in uterus for 5 to 10 ups.

#### 3. Permanent Birth Control Methods